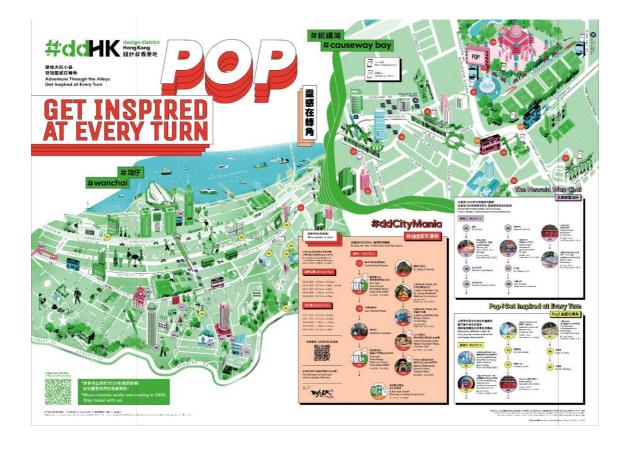

# Two self-guided walking routes for exploring the "Open-air Design District Gallery"

In addition to the "#ddCityMania" guided tours, #ddHK has designed 2 self-guided walking routes connecting the project's works and district landmarks to cater to different interests. "The Newold Wan Chai" route starts at Hong Kong's former coastline in the 1840s and guides city explorers to walk from Wan Chai South to the north and observe the transformation of Hong Kong through architecture. Along the way, you will see "#ddSharing@Story of Wan Chai" creative paving works and the "#ddDoodles@Kong Wan Fire Station" bilingual typographic works, as well as numerous architectural landmarks in the district, including Blue House, Old Wan Chai Market, Old Wan Chai Post Office and Lee Tung Street. Participants can trace the steps through which Hong Kong transformed from a fishing village into an international metropolis.

If you are an art lover or a culture buff, the "Pop! Get Inspired at Every Turn" route is for you. Starting at Tung Wah Centenary Square Garden and the Oi Kwan area, the route features a series of "#ddPaintHKWALLS" murals and major art and cultural spots in the district, such as 7 Mallory Street, Lockhart Road, Foo Tak Building, etc. Follow this route to immerse in the design vibe of Wan Chai and find surprises at every turn! (Please refer to the details of the routes in appendix 3.)

Appendix 3: Suggested elf-guided walking routes by Design District Hong Kong #ddHK

| #ddCityMania  C1 Canal Road Flyover  C2 Ani-com Tram Stop @ Foo Ming Street Tram Stop (105) 8.1.2020-3.2.2020  C3 Lee Theatre Plaza C4 Jardines Crescent  C5 Ani-com Tram Stop @ Paterson Street Tram Stop (48W) 8.1.2020-3.2.2020  C6 St. Mary Church  C7 #ddPaintHKWALLS@ Tai Hang Resident's Welfare Association Today till 02.2021  C8 #ddPaintHKWALLS@ Shelter Street Footbridge Today till 02. 2021  C9 Hearty Rendezous@ Water Fountain Plaza, Victoria Park 8.1.2020-9.2.2020  C10 Walala Mansion@ Central Lawn, Victoria Park 8.1.2020-16.1.2020  The Newold Wan Chai  N1 Blue House  N2 #ddSharing @ Entrance of Stone Nullah Lane (Paving) Today till 02.2021  N3 Old Wan Chai Market  N4 Old Wan Chai Post Office  N5 Hopewell Centre |                     | Location                                                 |  |
|---------------------------------------------------------------------------------------------------------------------------------------------------------------------------------------------------------------------------------------------------------------------------------------------------------------------------------------------------------------------------------------------------------------------------------------------------------------------------------------------------------------------------------------------------------------------------------------------------------------------------------------------------------------------------------------------------------------------------------------------------|---------------------|----------------------------------------------------------|--|
| C2 Ani-com Tram Stop @ Foo Ming Street Tram Stop (105) 8.1.2020-3.2.2020  C3 Lee Theatre Plaza C4 Jardines Crescent C5 Ani-com Tram Stop @ Paterson Street Tram Stop (48W) 8.1.2020-3.2.2020  C6 St. Mary Church C7 #ddPaintHKWALLS@ Tai Hang Resident's Welfare Association Today till 02.2021  C8 #ddPaintHKWALLS@ Shelter Street Footbridge Today till 02. 2021  C9 Hearty Rendezous@ Water Fountain Plaza, Victoria Park 8.1.2020-9.2.2020  C10 Walala Mansion@ Central Lawn, Victoria Park 8.1.2020-16.1.2020  The Newold Wan Chai  N1 Blue House N2 #ddSharing @ Entrance of Stone Nullah Lane (Paving) Today till 02.2021  N3 Old Wan Chai Market N4 Old Wan Chai Post Office                                                              | #ddCityMania        |                                                          |  |
| 8.1.2020-3.2.2020  C3 Lee Theatre Plaza  C4 Jardines Crescent  C5 Ani-com Tram Stop @ Paterson Street Tram Stop (48W) 8.1.2020-3.2.2020  C6 St. Mary Church  C7 #ddPaintHKWALLS@ Tai Hang Resident's Welfare Association Today till 02.2021  C8 #ddPaintHKWALLS@ Shelter Street Footbridge Today till 02. 2021  C9 Hearty Rendezous@ Water Fountain Plaza, Victoria Park 8.1.2020-9.2.2020  C10 Walala Mansion@ Central Lawn, Victoria Park 8.1.2020-16.1.2020  The Newold Wan Chai  N1 Blue House  N2 #ddSharing @ Entrance of Stone Nullah Lane (Paving) Today till 02.2021  N3 Old Wan Chai Market  N4 Old Wan Chai Post Office                                                                                                                | C1                  | Canal Road Flyover                                       |  |
| C3 Lee Theatre Plaza C4 Jardines Crescent C5 Ani-com Tram Stop @ Paterson Street Tram Stop (48W) 8.1.2020-3.2.2020 C6 St. Mary Church C7 #ddPaintHKWALLS@ Tai Hang Resident's Welfare Association Today till 02.2021 C8 #ddPaintHKWALLS@ Shelter Street Footbridge Today till 02. 2021 C9 Hearty Rendezous@ Water Fountain Plaza, Victoria Park 8.1.2020-9.2.2020 C10 Walala Mansion@ Central Lawn, Victoria Park 8.1.2020-16.1.2020 The Newold Wan Chai N1 Blue House N2 #ddSharing @ Entrance of Stone Nullah Lane (Paving) Today till 02.2021 N3 Old Wan Chai Market N4 Old Wan Chai Post Office                                                                                                                                               | C2                  | Ani-com Tram Stop @ Foo Ming Street Tram Stop (105)      |  |
| C4 Jardines Crescent  C5 Ani-com Tram Stop @ Paterson Street Tram Stop (48W) 8.1.2020-3.2.2020  C6 St. Mary Church  C7 #ddPaintHKWALLS@ Tai Hang Resident's Welfare Association Today till 02.2021  C8 #ddPaintHKWALLS@ Shelter Street Footbridge Today till 02. 2021  C9 Hearty Rendezous@ Water Fountain Plaza, Victoria Park 8.1.2020-9.2.2020  C10 Walala Mansion@ Central Lawn, Victoria Park 8.1.2020-16.1.2020  The Newold Wan Chai  N1 Blue House  N2 #ddSharing @ Entrance of Stone Nullah Lane (Paving) Today till 02.2021  N3 Old Wan Chai Market N4 Old Wan Chai Post Office                                                                                                                                                          |                     | 8.1.2020-3.2.2020                                        |  |
| C5 Ani-com Tram Stop @ Paterson Street Tram Stop (48W) 8.1.2020-3.2.2020  C6 St. Mary Church  C7 #ddPaintHKWALLS@ Tai Hang Resident's Welfare Association Today till 02.2021  C8 #ddPaintHKWALLS@ Shelter Street Footbridge Today till 02. 2021  C9 Hearty Rendezous@ Water Fountain Plaza, Victoria Park 8.1.2020-9.2.2020  C10 Walala Mansion@ Central Lawn, Victoria Park 8.1.2020-16.1.2020  The Newold Wan Chai  N1 Blue House  N2 #ddSharing @ Entrance of Stone Nullah Lane (Paving) Today till 02.2021  N3 Old Wan Chai Market N4 Old Wan Chai Post Office                                                                                                                                                                                | C3                  | Lee Theatre Plaza                                        |  |
| 8.1.2020-3.2.2020  C6 St. Mary Church  C7 #ddPaintHKWALLS@ Tai Hang Resident's Welfare Association Today till 02.2021  C8 #ddPaintHKWALLS@ Shelter Street Footbridge Today till 02. 2021  C9 Hearty Rendezous@ Water Fountain Plaza, Victoria Park 8.1.2020-9.2.2020  C10 Walala Mansion@ Central Lawn, Victoria Park 8.1.2020-16.1.2020  The Newold Wan Chai  N1 Blue House  N2 #ddSharing@ Entrance of Stone Nullah Lane (Paving) Today till 02.2021  N3 Old Wan Chai Market  N4 Old Wan Chai Post Office                                                                                                                                                                                                                                       | C4                  | Jardines Crescent                                        |  |
| C6 St. Mary Church  C7 #ddPaintHKWALLS@ Tai Hang Resident's Welfare Association Today till 02.2021  C8 #ddPaintHKWALLS@ Shelter Street Footbridge Today till 02. 2021  C9 Hearty Rendezous@ Water Fountain Plaza, Victoria Park 8.1.2020-9.2.2020  C10 Walala Mansion@ Central Lawn, Victoria Park 8.1.2020-16.1.2020  The Newold Wan Chai  N1 Blue House  N2 #ddSharing @ Entrance of Stone Nullah Lane (Paving) Today till 02.2021  N3 Old Wan Chai Market N4 Old Wan Chai Post Office                                                                                                                                                                                                                                                          | C5                  | Ani-com Tram Stop @ Paterson Street Tram Stop (48W)      |  |
| C7 #ddPaintHKWALLS@ Tai Hang Resident's Welfare Association Today till 02.2021  C8 #ddPaintHKWALLS@ Shelter Street Footbridge Today till 02. 2021  C9 Hearty Rendezous@ Water Fountain Plaza, Victoria Park 8.1.2020-9.2.2020  C10 Walala Mansion@ Central Lawn, Victoria Park 8.1.2020-16.1.2020  The Newold Wan Chai  N1 Blue House  N2 #ddSharing @ Entrance of Stone Nullah Lane (Paving) Today till 02.2021  N3 Old Wan Chai Market  N4 Old Wan Chai Post Office                                                                                                                                                                                                                                                                             |                     | 8.1.2020-3.2.2020                                        |  |
| Today till 02.2021  C8 #ddPaintHKWALLS@ Shelter Street Footbridge Today till 02. 2021  C9 Hearty Rendezous@ Water Fountain Plaza, Victoria Park 8.1.2020-9.2.2020  C10 Walala Mansion@ Central Lawn, Victoria Park 8.1.2020-16.1.2020  The Newold Wan Chai  N1 Blue House  N2 #ddSharing@ Entrance of Stone Nullah Lane (Paving) Today till 02.2021  N3 Old Wan Chai Market  N4 Old Wan Chai Post Office                                                                                                                                                                                                                                                                                                                                          | C6                  | St. Mary Church                                          |  |
| C8 #ddPaintHKWALLS@ Shelter Street Footbridge Today till 02. 2021  C9 Hearty Rendezous@ Water Fountain Plaza, Victoria Park 8.1.2020-9.2.2020  C10 Walala Mansion@ Central Lawn, Victoria Park 8.1.2020-16.1.2020  The Newold Wan Chai  N1 Blue House  N2 #ddSharing @ Entrance of Stone Nullah Lane (Paving) Today till 02.2021  N3 Old Wan Chai Market  N4 Old Wan Chai Post Office                                                                                                                                                                                                                                                                                                                                                             | C7                  | #ddPaintHKWALLS@ Tai Hang Resident's Welfare Association |  |
| Today till 02. 2021  C9 Hearty Rendezous@ Water Fountain Plaza, Victoria Park 8.1.2020-9.2.2020  C10 Walala Mansion@ Central Lawn, Victoria Park 8.1.2020-16.1.2020  The Newold Wan Chai  N1 Blue House  N2 #ddSharing @ Entrance of Stone Nullah Lane (Paving) Today till 02.2021  N3 Old Wan Chai Market  N4 Old Wan Chai Post Office                                                                                                                                                                                                                                                                                                                                                                                                           |                     | Today till 02.2021                                       |  |
| C9 Hearty Rendezous@ Water Fountain Plaza, Victoria Park 8.1.2020-9.2.2020  C10 Walala Mansion@ Central Lawn, Victoria Park 8.1.2020-16.1.2020  The Newold Wan Chai  N1 Blue House  N2 #ddSharing @ Entrance of Stone Nullah Lane (Paving) Today till 02.2021  N3 Old Wan Chai Market  N4 Old Wan Chai Post Office                                                                                                                                                                                                                                                                                                                                                                                                                                | C8                  | #ddPaintHKWALLS@ Shelter Street Footbridge               |  |
| 8.1.2020-9.2.2020 C10 Walala Mansion@ Central Lawn, Victoria Park 8.1.2020-16.1.2020  The Newold Wan Chai  N1 Blue House N2 #ddSharing @ Entrance of Stone Nullah Lane (Paving) Today till 02.2021  N3 Old Wan Chai Market N4 Old Wan Chai Post Office                                                                                                                                                                                                                                                                                                                                                                                                                                                                                            |                     | Today till 02. 2021                                      |  |
| C10 Walala Mansion@ Central Lawn, Victoria Park 8.1.2020-16.1.2020  The Newold Wan Chai  N1 Blue House  N2 #ddSharing @ Entrance of Stone Nullah Lane (Paving) Today till 02.2021  N3 Old Wan Chai Market  N4 Old Wan Chai Post Office                                                                                                                                                                                                                                                                                                                                                                                                                                                                                                            | C9                  | Hearty Rendezous@ Water Fountain Plaza, Victoria Park    |  |
| 8.1.2020-16.1.2020  The Newold Wan Chai  N1 Blue House  N2 #ddSharing @ Entrance of Stone Nullah Lane (Paving) Today till 02.2021  N3 Old Wan Chai Market  N4 Old Wan Chai Post Office                                                                                                                                                                                                                                                                                                                                                                                                                                                                                                                                                            |                     | 8.1.2020-9.2.2020                                        |  |
| The Newold Wan Chai  N1 Blue House  N2 #ddSharing @ Entrance of Stone Nullah Lane (Paving) Today till 02.2021  N3 Old Wan Chai Market  N4 Old Wan Chai Post Office                                                                                                                                                                                                                                                                                                                                                                                                                                                                                                                                                                                | C10                 | Walala Mansion@ Central Lawn, Victoria Park              |  |
| N1 Blue House  N2 #ddSharing @ Entrance of Stone Nullah Lane (Paving) Today till 02.2021  N3 Old Wan Chai Market  N4 Old Wan Chai Post Office                                                                                                                                                                                                                                                                                                                                                                                                                                                                                                                                                                                                     |                     | 8.1.2020-16.1.2020                                       |  |
| N2 #ddSharing @ Entrance of Stone Nullah Lane (Paving) Today till 02.2021  N3 Old Wan Chai Market  N4 Old Wan Chai Post Office                                                                                                                                                                                                                                                                                                                                                                                                                                                                                                                                                                                                                    | The Newold Wan Chai |                                                          |  |
| Today till 02.2021  N3 Old Wan Chai Market  N4 Old Wan Chai Post Office                                                                                                                                                                                                                                                                                                                                                                                                                                                                                                                                                                                                                                                                           | N1                  | Blue House                                               |  |
| N3 Old Wan Chai Market N4 Old Wan Chai Post Office                                                                                                                                                                                                                                                                                                                                                                                                                                                                                                                                                                                                                                                                                                | N2                  | #ddSharing @ Entrance of Stone Nullah Lane (Paving)      |  |
| N4 Old Wan Chai Post Office                                                                                                                                                                                                                                                                                                                                                                                                                                                                                                                                                                                                                                                                                                                       |                     | Today till 02.2021                                       |  |
|                                                                                                                                                                                                                                                                                                                                                                                                                                                                                                                                                                                                                                                                                                                                                   | N3                  | Old Wan Chai Market                                      |  |
| N5 Hopewell Centre                                                                                                                                                                                                                                                                                                                                                                                                                                                                                                                                                                                                                                                                                                                                | N4                  | Old Wan Chai Post Office                                 |  |
|                                                                                                                                                                                                                                                                                                                                                                                                                                                                                                                                                                                                                                                                                                                                                   | N5                  | Hopewell Centre                                          |  |

| N6                              | #ddSharing @ Entrance of Lee Tung Avenue (Paving)             |  |
|---------------------------------|---------------------------------------------------------------|--|
|                                 | Today till 02.2021                                            |  |
| N7                              | Lee Tung Avenue                                               |  |
| N8                              | Woo Cheong Pawn Shop (The Pawn)                               |  |
| N9                              | #ddDoodles @ Kong Wan Fire Station                            |  |
|                                 | Today till 02.2021                                            |  |
| N10                             | #ddPaintHKWALLS @Tai Fat Hau Footbridge                       |  |
|                                 | Today till 02.2021                                            |  |
| Pop! Get Inspired at Every Turn |                                                               |  |
| P1                              | #ddPaintHKWALLS @ Tung Wah Centenary Square Garden            |  |
|                                 | Today till 02.2021                                            |  |
| P2                              | #ddPaintHKWALLS @                                             |  |
|                                 | Tang Shiu Kin Victoria Government Secondary School            |  |
|                                 | Today till 02.2021                                            |  |
| P3                              | #ddPaintHKWALLS@ Morrison Hill Swimming Pool                  |  |
|                                 | Today till 02.2021                                            |  |
| P4                              | Oi Kwan Barber                                                |  |
| P5                              | 7 Mallory Street                                              |  |
| N9                              | #ddDoodles @ Kong Wan Fire Station                            |  |
|                                 | Today till 02.2021                                            |  |
| P7                              | #ddSharing @ Front entrance of Hong Kong Arts Centre (Paving) |  |
|                                 | Today till 02.2021                                            |  |
| P8                              | Lockhart Road                                                 |  |
| P9                              | Foo Tak Building                                              |  |
|                                 | *                                                             |  |