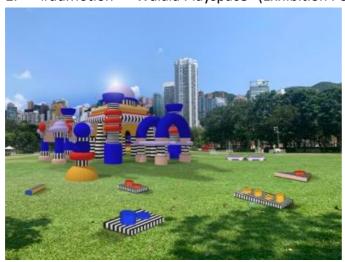

2. "#ddMotion — Walala Playspace" (Exhibition Period: 8/1/2010-9/2/2020)

London designer Camille Walala uses British pop culture elements to create this large-scale installation *Walala Playspace*. She has turned the verdant Central Lawn of Victoria Park into whimsical and playful *Walala Mansion* which is a fun-packed interactive playground for all.

Victoria Park has also been slicked up by local creativity — Hong Kong creative partner Hattrick Creative, has created the design installation *Hearty Rendezvous* with AR interactive experience for the park. The innovative public art experience hopes to evoke the public's echoes of the East-meet-West culture in Hong Kong and prompt them to explore Causeway Bay with play.