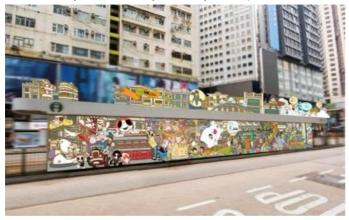

If you are an art lover or a culture buff, the "Pop! Get Inspired at Every Turn" route is for you. Starting at Tung Wah Centenary Square Garden and the Oi Kwan area, the route features a series of "#ddPaintHKWALLS" murals and major art and cultural spots in the district, such as 7 Mallory Street, Lockhart Road, Foo Tak Building, etc. Follow this route to immerse in the design vibe of Wan Chai and find surprises at every turn! (Please refer to the details of the routes in appendix 3.)

1. "#ddSpecial — Hop-on Hop-off" (Exhibition Period: 8/1/2020-3/2/2020)

"#ddSpecial — Hop-on Hop-off" brings together over 30 Ani-com characters from Ani-com Park@Harbour"FUN" to turn 2 trams running on Hong Kong Island and 2 tram stops on Paterson Street (westbound) and Foo Ming Street into "amusement rides" in theme parks. Passengers, regardless of their ages and backgrounds, are invited to hop on the trams to explore a different side of Hong Kong on a jolly journey.